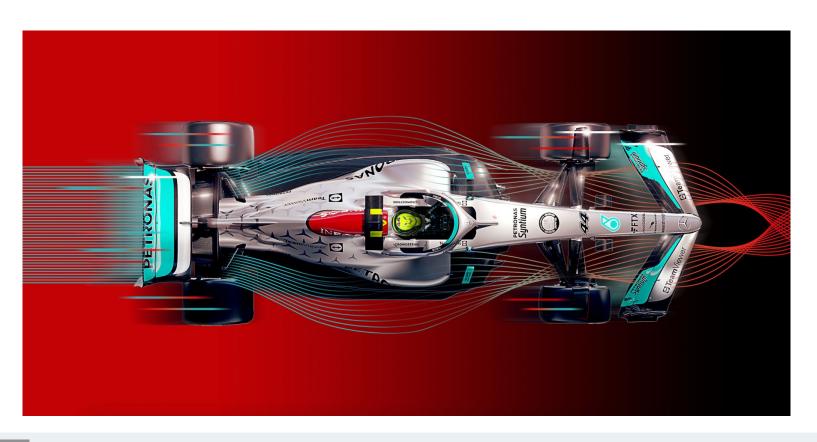

### **F1 Graphics in Meeting Space**

The open meeting space is the perfect spot to add an F1 backdrop. A graphic similar to this will display on the back wall. Our designer will extend the graphic to the left and right walls to create a continuum.