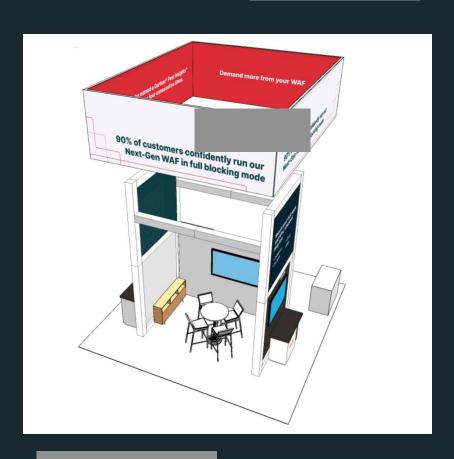

## **Booth Overview - Concept**

## **Booth Overview - Rendering**

## Adding in hints of F1 into the booth space to draw attention to the sponsorship.