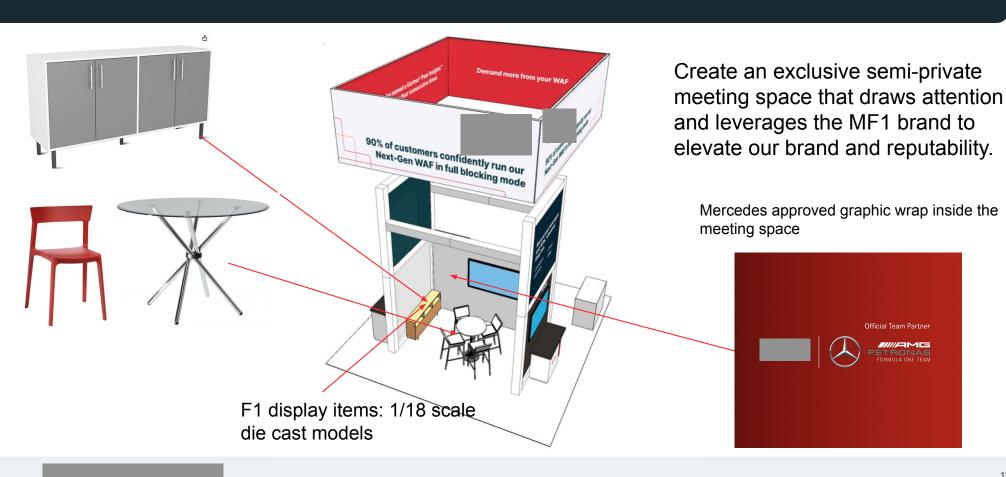

## **Booth Overview - Semi-private meeting room experience**

### **F1 Graphics in Meeting Space**

The open meeting space is the perfect spot to add an F1 backdrop. A graphic similar to this will display on the back wall. Our designer will extend the graphic to the left and right walls to create a continuum.