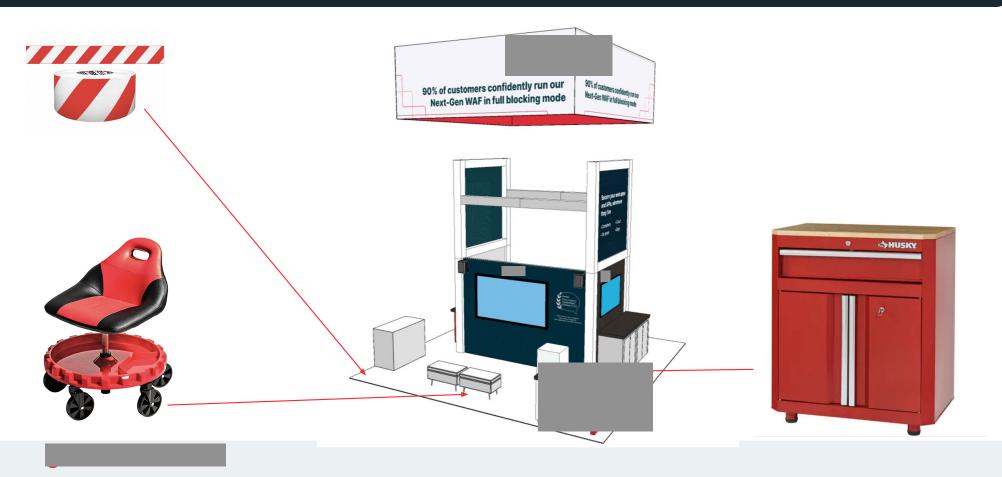

## FURNITURE ELEMENTS

#### **Work Stations: Craftsman tool chest workstations**

Rolling tool chests in red, black and silver take the roll of existing cabinets

### **Theater Seating: Ring Gear Seats**

Replacing seating cubes in the Theater with garage rolling gear seats.

### **ELEMENTS**

**Checkered Flags**Subtle use of checkered flags in decor

**Diamond Plate Aluminum** 

Find places to incorporate diamond plate aluminum.