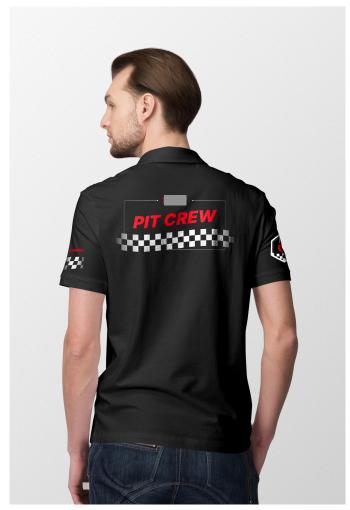

#### **Pit Crew Staff Shirts**

Replace staff t-shirts with pit crew shirts

(see next slide)

# STAFF SHIRT SIDE/FRONT

## STAFF SHIRT BACK