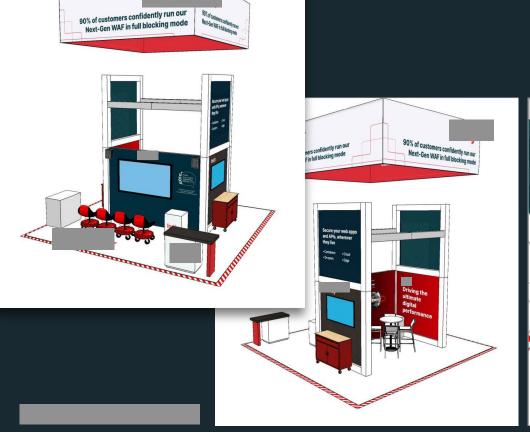

## The New

## Booth

With the new F1 partnership launching, Black Hat is the perfect place to showcase the sponsorship through our booth aesthetic - adding deliberate F1 elements throughout.

## **Booth Overview - Concept**

## **Booth Overview - Rendering**

## Adding in hints of F1 into the booth space to draw attention to the sponsorship.