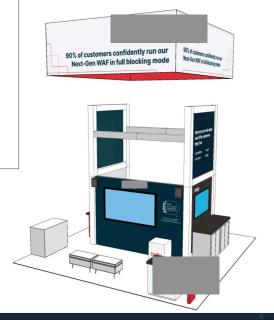

## **Booth Overview - Concept**

## **Booth Overview - Rendering**

## Adding in hints of F1 into the booth space to draw attention to the sponsorship.