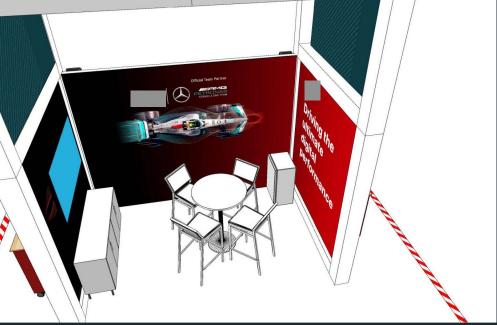

## **Booth Overview - Semi-private meeting room experience**

### **GRAPHICS**

### **F1 Graphics in Meeting Space**

The open meeting space is the perfect spot to add an F1 backdrop. A graphic similar to this will display on the back wall. Our designer will extend the graphic to the left and right walls to create a continuum.