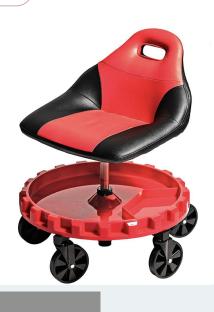

### **Theater Seating: Ring Gear Seats**

Replacing seating cubes in the Theater with garage rolling gear seats.