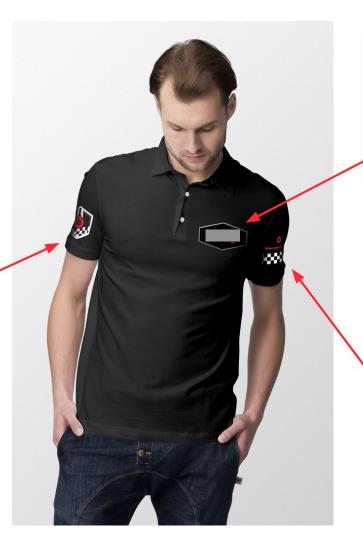

#### **Pit Crew Staff Shirts**

Replace staff t-shirts with pit crew shirts

(see next slide)

# STAFF SHIRT SIDE/FRONT

## STAFF SHIRT BACK