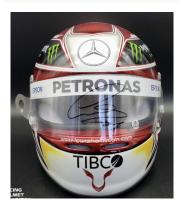

### Grand giveaway

What: Mavic 3 Drone

**Recipient:** Grand Booth Giveaway Raffle **Approvals:** No MF1. No approvals needed.

What: Signed + MF1 co-branded hat or helmet?

Recipient: Grand Booth Giveaway Raffle OR

Sim/Pit Lane Winner
Approvals: Approvals needed. CMD design

support needed