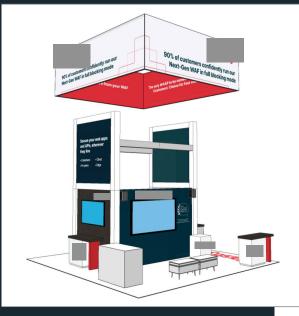

## **Booth Overview - Concept**

## **Booth Overview - Rendering**

## Adding in hints of F1 into the booth space to draw attention to the sponsorship.