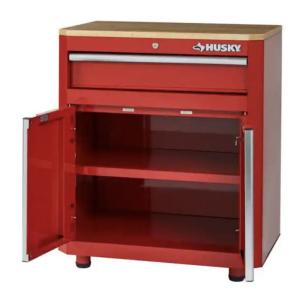

#### **Work Stations: Craftsman tool chest workstations**

Rolling tool chests in red, black and silver take the roll of existing cabinets