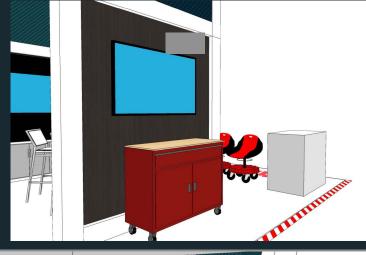

# The Old

## **Booth**

#### **Work Stations: Craftsman tool chest workstations**

Rolling tool chests in red, black and silver take the roll of existing cabinets

### **Theater Seating: Ring Gear Seats**

Replacing seating cubes in the Theater with garage rolling gear seats.