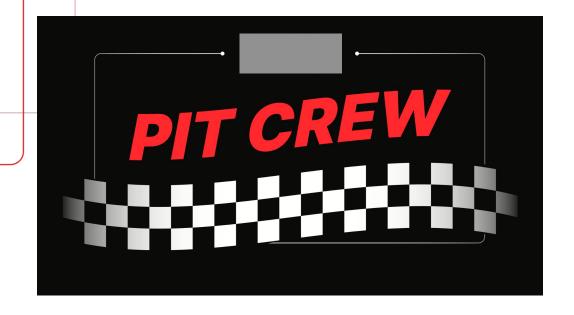

#### **Pit Crew Staff Shirts**

Replace staff t-shirts with pit crew shirts

(see next slide)

# STAFF SHIRT SIDE/FRONT

## STAFF SHIRT BACK