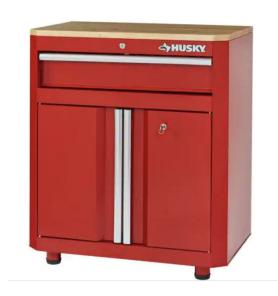

#### **Work Stations: Craftsman tool chest workstations**

Rolling tool chests in red, black and silver take the roll of existing cabinets