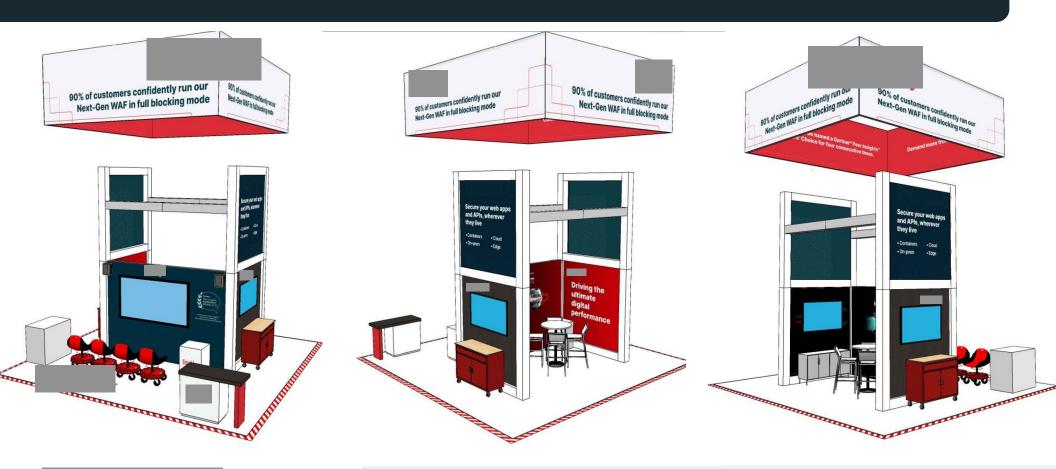

## **Booth Overview - Concept**

## **Booth Overview - Rendering**

## Adding in hints of F1 into the booth space to draw attention to the sponsorship.