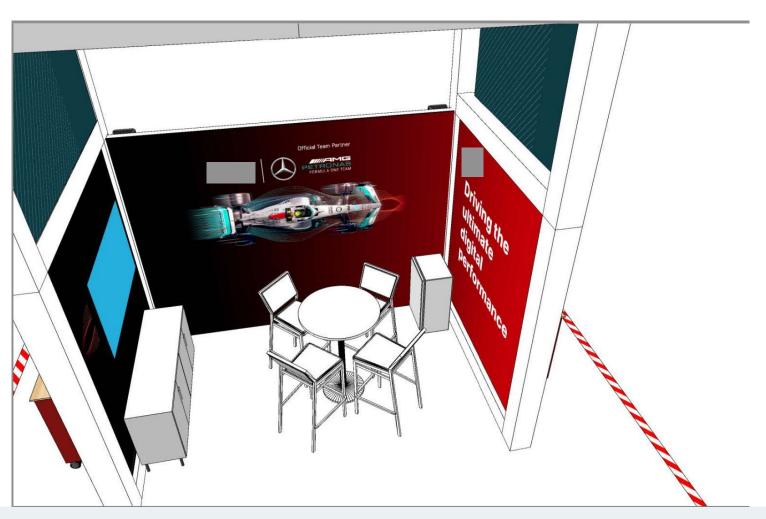

## **Booth Overview - Rendering**

## Adding in hints of F1 into the booth space to draw attention to the sponsorship.

### **F1 Graphics in Meeting Space**

The open meeting space is the perfect spot to add an F1 backdrop. A graphic similar to this will display on the back wall. Our designer will extend the graphic to the left and right walls to create a continuum.