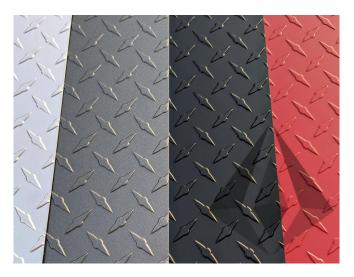

### **ELEMENTS**

**Checkered Flags**Subtle use of checkered flags in decor

**Diamond Plate Aluminum** 

Find places to incorporate diamond plate aluminum.